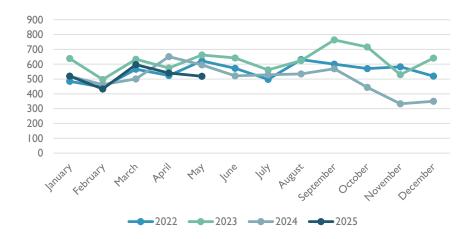

# **Camrose Police Service Monthly Crime Report - May 2025**

# **Front Counter Customers**

|                         | Nov<br>2024 | Dec<br>2024 | Jan<br>2025 | Feb 2025 | March 2025 | April<br>2025 | May 2025 |
|-------------------------|-------------|-------------|-------------|----------|------------|---------------|----------|
| 100                     |             |             |             |          |            |               |          |
| MVC                     | 21          | 32          | 32          | 26       | 36         | 31            | 14       |
| MVC Report Pick Up      | 3           | 5           | 2           | 6        | 4          | 2             | 2        |
| Fingerprints            | 16          | 1           | 20          | 16       | 29         | 13            | 18       |
| PIC Inquires/Pick Up    | 45          | 111         | 163         | 149      | 187        | 244           | 205      |
| Deliveries/Mail         | 46          | 18          | 59          | 44       | 51         | 41            | 38       |
| Subpoena/Summons        | 2           | 5           | 7           | 5        | 6          | 7             | 6        |
| Questions               | 37          | 30          | 35          | 36       | 49         | 37            | 26       |
| RCMP Referral           | 18          | 12          | 25          | 22       | 10         | 7             | 20       |
| Statements              | 17          | 10          | 41          | 15       | 42         | 18            | 22       |
| Complaints              | 26          | 20          | 21          | 22       | 54         | 45            | 56       |
| Guests                  | 10          | 11          | 0           | 13       | 17         | 9             | 2        |
| Contractors/Maintenance | 6           | 3           | 7           | 12       | 8          | 2             | 7        |
| Other                   | 86          | 92          | 108         | 67       | 104        | 85            | 103      |
| Totals                  | 333         | 350         | 520         | 433      | 597        | 541           | 519      |